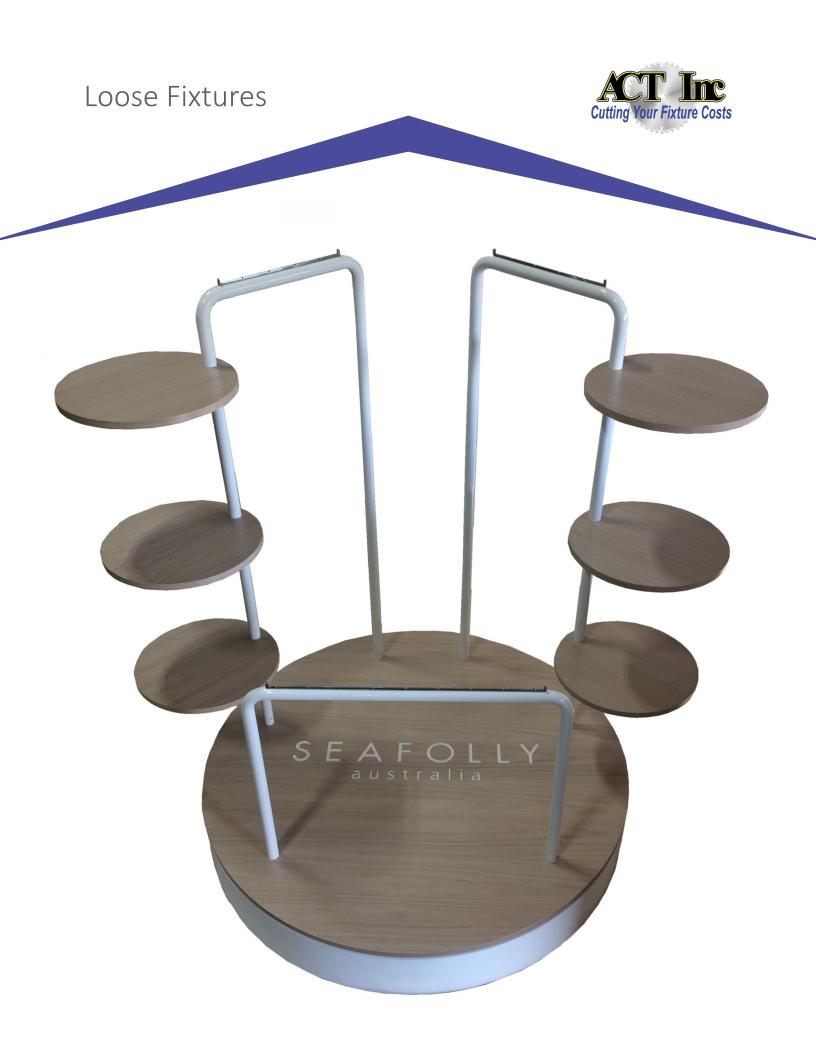

w.ACTKY.com



"Automated Cutting Technologies, Inc is committed to providing our customers with impeccable service and quality at the speed demanded by a Just-In-Time economy."

ACT

**Rodney Worley** Founder and President of ACT, Inc.





### Peremiter Fixtures







#### Retail Pedestal



Low Iron Glass Shelves

> Custom Embossed Panels







## Retail Stacking Cube Set

Tumbled Aluminum Finish





# Oakley Goggle Stand



# Coach Prop Items











# Oakley Display Tower







# Oakley Metal Display



# Quality Control











### Luxottica Wall Units







#### Luxottica Wall Units



# Luxottica Free-Standing Units







# ACT Produced Rendering



Rendering based on Site Survey

# Survey-Rendering-Final Product







Completed Store



# Custom Cashwrap

















#### Perimiter and Loose Fixtures













## Custom Office Design





#### WORLD HEADQUARTERS

1300 John C Watts Dr Nicholasville, KY 40356

LEXINGTON • LINCOLN • CHICAGO • MIAMI SHANGHAI CHINA

> 859-881-1228 • info@actky.com www.ACTKY.com