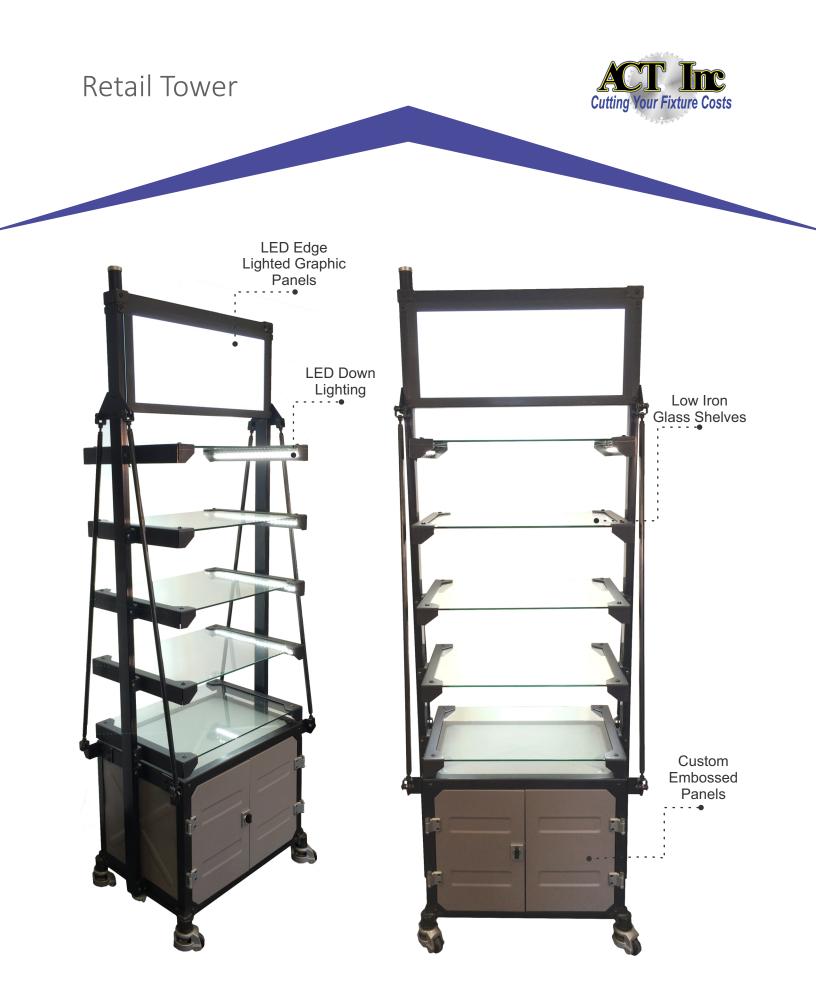

# **Product Portfolio**



#### WORLD HEADQUARTERS

1300 John C Watts Dr Nicholasville, KY 40356

LEXINGTON • LINCOLN • CHICAGO • MIAMI SHANGHAI CHINA

> 859-881-1228 • info@actky.com www.ACTKY.com



"Automated Cutting Technologies, Inc is committed to providing our customers with impeccable service and quality at the speed demanded by a Just-In-Time economy."

ACT

**Rodney Worley** Founder and President of ACT, Inc.





### Peremiter Fixtures







#### Retail Pedestal



Low Iron Glass Shelves

> Custom Embossed Panels







## Retail Stacking Cube Set

Tumbled Aluminum Finish





# Oakley Goggle Stand



# Coach Prop Items











# Oakley Display Tower







# Oakley Metal Display



# Quality Control











### Luxottica Wall Units







#### Luxottica Wall Units



# Luxottica Free-Standing Units







# ACT Produced Rendering



Rendering based on Site Survey

# Survey-Rendering-Final Product







Completed Store



# Custom Cashwrap

















#### Perimiter and Loose Fixtures













## Custom Office Design





#### WORLD HEADQUARTERS

1300 John C Watts Dr Nicholasville, KY 40356

LEXINGTON • LINCOLN • CHICAGO • MIAMI SHANGHAI CHINA

> 859-881-1228 • info@actky.com www.ACTKY.com