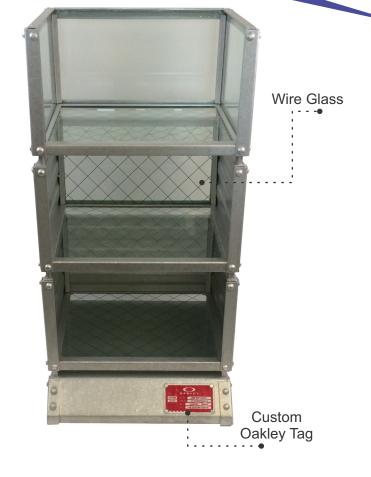

# **Product Portfolio**



#### WORLD HEADQUARTERS

1300 John C Watts Dr Nicholasville, KY 40356

LEXINGTON • LINCOLN • CHICAGO • MIAMI SHANGHAI CHINA

> 859-881-1228 • info@actky.com www.ACTKY.com



"Automated Cutting Technologies, Inc is committed to providing our customers with impeccable service and quality at the speed demanded by a Just-In-Time economy."

ACT

**Rodney Worley** Founder and President of ACT, Inc.





### Peremiter Fixtures







#### Retail Pedestal



Low Iron Glass Shelves

> Custom Embossed Panels







## Retail Stacking Cube Set

Tumbled Aluminum Finish





# Oakley Goggle Stand



# Coach Prop Items











# Oakley Display Tower







# Oakley Metal Display



# Quality Control











### Luxottica Wall Units







#### Luxottica Wall Units



# Luxottica Free-Standing Units







# ACT Produced Rendering



Rendering based on Site Survey

# Survey-Rendering-Final Product







Completed Store



# Custom Cashwrap

















#### Perimiter and Loose Fixtures













## Custom Office Design





#### WORLD HEADQUARTERS

1300 John C Watts Dr Nicholasville, KY 40356

LEXINGTON • LINCOLN • CHICAGO • MIAMI SHANGHAI CHINA

> 859-881-1228 • info@actky.com www.ACTKY.com